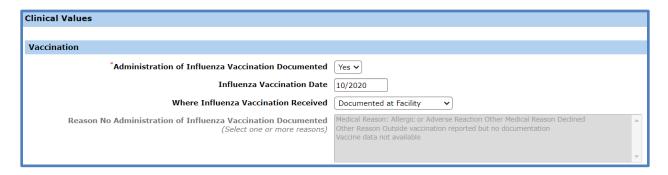

If the patient received the flu vaccine this year; select yes, enter the influenza vaccination month and year, and where the patient received the flu vaccine.

If the patient did not receive the flu vaccine this year; select no and the corresponding reason why the patient did not receive the influenza vaccination.