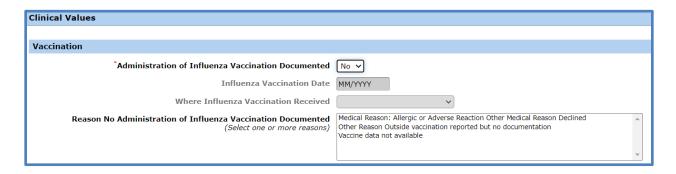

If the patient received the flu vaccine this year; select yes, enter the influenza vaccination month and year, and where the patient received the flu vaccine.

If the patient did not receive the flu vaccine this year; select no and the corresponding reason why the patient did not receive the influenza vaccination.